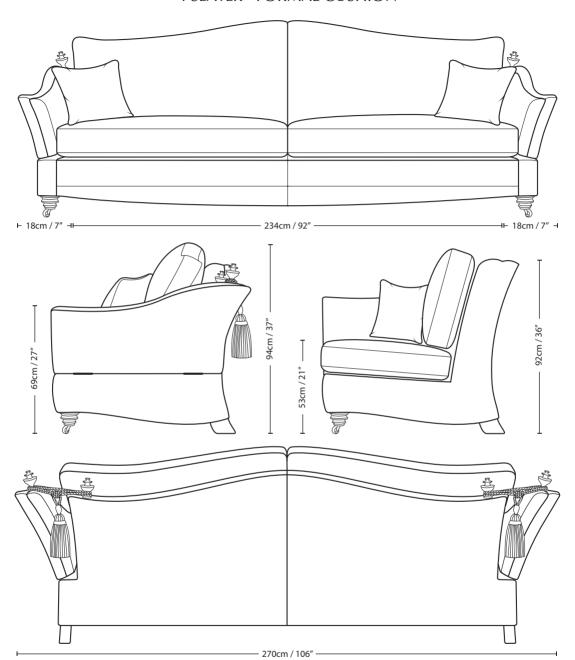

## 4 SEATER FORMAL CUSHION

| Overall    | Overall      | Overall     | Arm        | Back Height | Seat       | Arm       | Inside Width | Seat Depth  | Seat Depth  |
|------------|--------------|-------------|------------|-------------|------------|-----------|--------------|-------------|-------------|
| Height     | Width        | Depth       | Height     | of Frame    | Height     | Width     | Arm to Arm   | to Cushions | no Cushions |
| 94cm / 37" | 270cm / 106" | 112cm / 44" | 69cm / 27" | 92cm / 36"  | 53cm / 21" | 18cm / 7" | 234cm / 92"  | 56cm / 22"  | 76cm / 30"  |

Seating sizes vary to a great extent and particularly wherever there are soft cushions involved, this is magnified with front of seat to back cushion depths, whilst formal back cushions will vary with age and plumping. It is essential to note that scatter back cushion depths will adjust from which point you measure, overtime and with plumping, the accurate measurement does not exist as it will resize each and every time you enjoy its comfort.